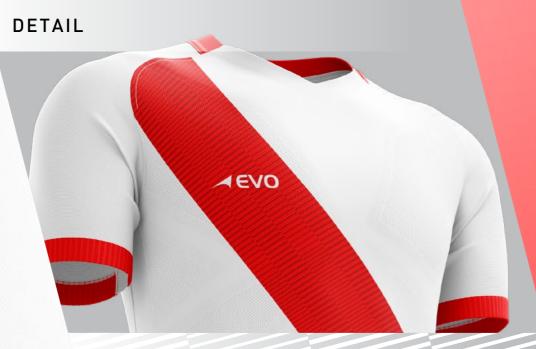

### SASH 2.0

Description

Our game day kits is using the latest innovative Quick-Dri microfilament performance polyester that will keep your skin hygienically fresh, comfortable, cool, dry and light in any environment through an industry-leading capillary action.

Permanent Antibacterial Technology

Microfilament Lightweight Fabrics

Our game day kits is using the latest innovative Quick-Dri microfilament performance polyester that will keep your skin hygienically fresh, comfortable, cool, dry and light in any environment through an industry-leading capillary action.

Permanent Antibacterial Technology

Ø

Microfilament Lightweight Fabrics

DI/+ Light Grey+ Black

 $|| H = \frac{1}{2} + \frac{1}{2}$ 

Protected With SPF 50+

Innovative Quick-Dry Wicking Technology