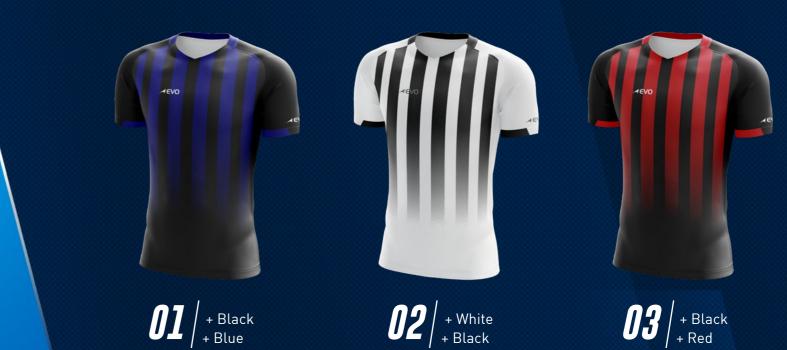

### SASH 2.0

Description

Our game day kits is using the latest innovative Quick-Dri microfilament performance polyester that will keep your skin hygienically fresh, comfortable, cool, dry and light in any environment through an industry-leading capillary action.

Protected With SPF 50+

Innovative Quick-Dry Wicking Technology

 $\left| \mathbf{06} \right|_{\text{+ Red}}$ 

PATTERN