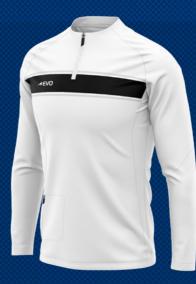

### SEMI CUSTOM PRO 1/4 MIDLAYER TOP

#### Description

The Semi Custom PRO Collection is ideal for keeping costs down. This solution offers black, white and navy bulk dye fabrics. Fitted with an 8cm wide cut and sew horizontal sublimated panel print design of your choice across the chest and back shows off your teams colours.