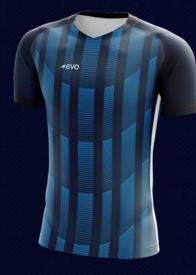

Protected With SPF 50+

Innovative Quick-Dry Wicking Technology

 $\left| \mathbf{06} \right|_{\text{+ Red}}$ 

PATTERN

### SASH 2.0

Description

Our game day kits is using the latest innovative Quick-Dri microfilament performance polyester that will keep your skin hygienically fresh, comfortable, cool, dry and light in any environment through an industry-leading capillary action.