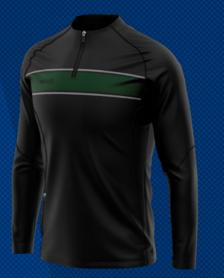

### SEMI CUSTOM PRO 1/4 MIDLAYER TOP

#### Description

The Semi Custom PRO Collection is ideal for keeping costs down. This solution offers black, white and navy bulk dye fabrics. Fitted with an 8cm wide cut and sew horizontal sublimated panel print design of your choice across the chest and back shows off your teams colours.