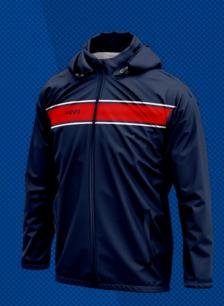

# SEMI CUSTOM PRO WET WEATHER JACKET

#### Description

Featuring a full sublimated water repellent coating to the outer fabric for a limitless design, this jacket helps you battle the elements regardless of the weather. Light nylon fabric and mesh lining allows extreme airflow breathability to help keep you comfortable.

BLACK BASE

BLACK BASE

WHITE BASE

WHITE BASE