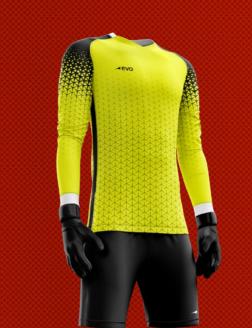

### HAZE

Description

Our game day kits is using the latest innovative Quick-Dri microfilament performance polyester that will keep your skin hygienically fresh, comfortable, cool, dry and light in any environment through an industry-leading capillary action.

Permanent Antibacterial Technology

Microfilament Lightweight Fabrics

Our game day kits is using the latest innovative Quick-Dri microfilament performance polyester that will keep your skin hygienically fresh, comfortable, cool, dry and light in any environment through an industry-leading capillary action.