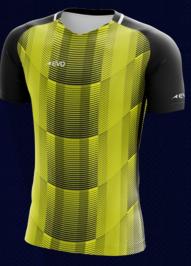

#### PATTERN

### **SPARTAN**

Description

Our game day kits is using the latest innovative Quick-Dri microfilament performance polyester that will keep your skin hygienically fresh, comfortable, cool, dry and light in any environment through an industry-leading capillary action.