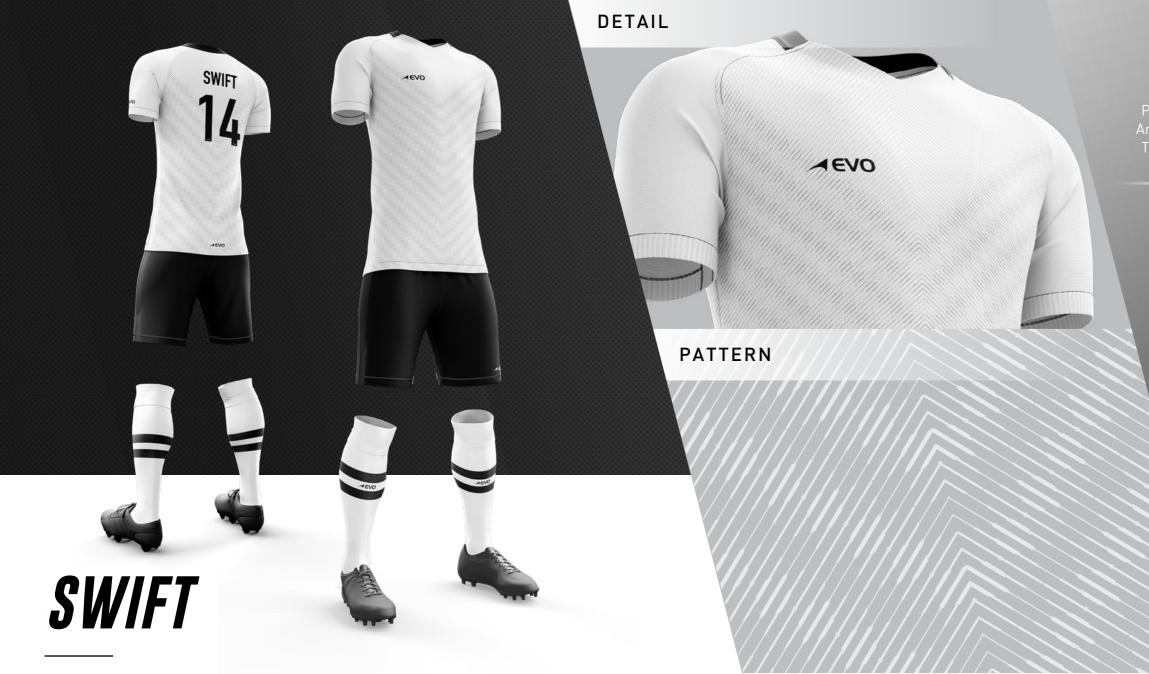

### MATCH DAY KITS 1/2

AEVO

HAZE

PG. 15

**▲EVO** 

**SWIFT** 

*PG.* 17

THE PRO PG. 13

-EVO

Our game day kits is using the latest innovative Quick-Dri microfilament performance polyester that will keep your skin hygienically fresh, comfortable, cool, dry and light in any environment through an industry-leading capillary action.

#### PATTERN