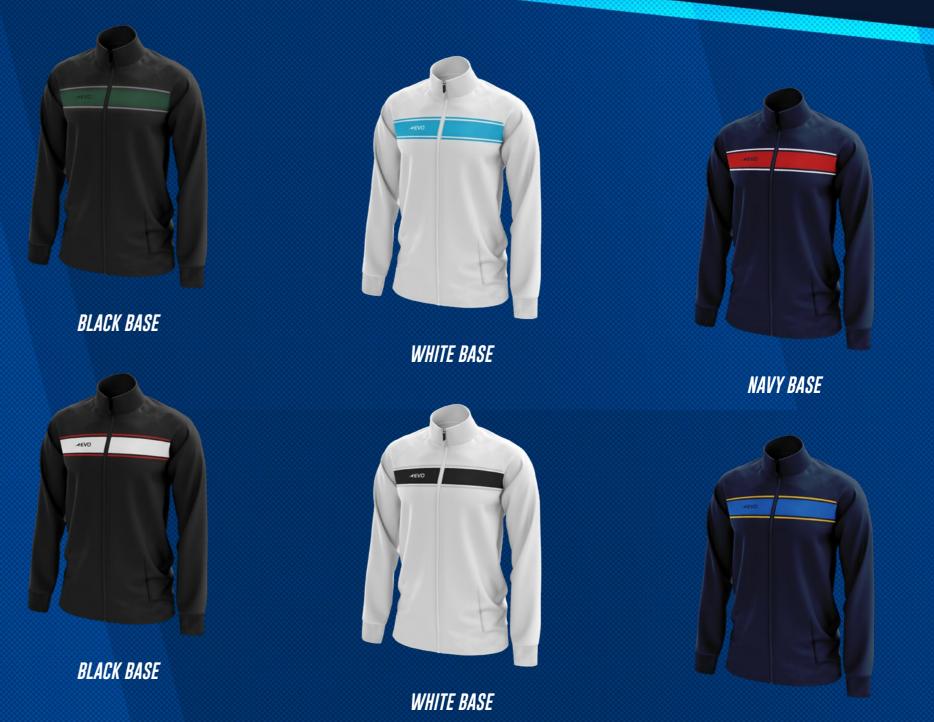

### SEMI CUSTOM PRO TRACK JACKET

LOGO

#### Description

The Semi Custom PRO Collection is ideal for keeping costs down. This solution offers black, white and navy bulk dye fabrics. Fitted with an 8cm wide cut and sew horizontal sublimated panel print design of your choice across the chest and back shows off your teams colours.