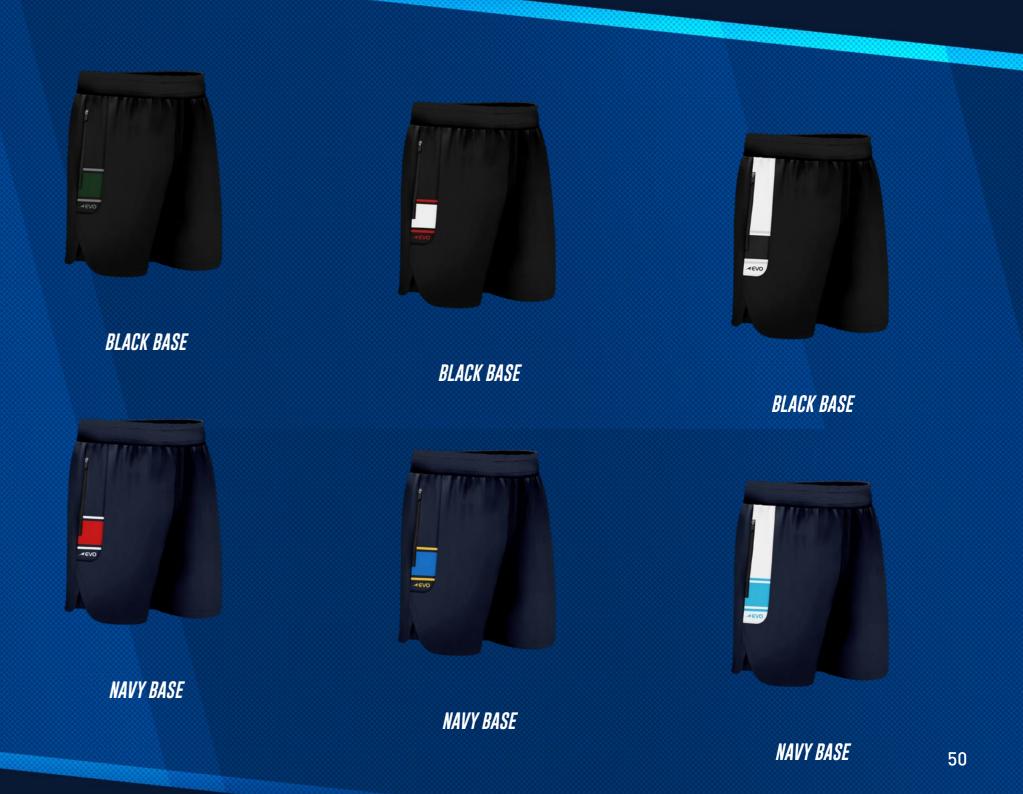

### SEMI CUSTOM PRO 5" TRAINING Shorts

#### Description

This collection is when design meets technology, with a cut and sew side panel to allow for colourful unlimited designs through way of sublimation. The EVO Semi Custom PRO 5-inch Training Short is made with lightweight, sweat wicking stretch woven fabric for optimal mobility to help keep you dry, comfortable and moving freely. Combined your cut and sew panel design with a choice of bulk dye black and navy fabrics.

BLACK BASE

NAVY BASE

BLACK BASE

BLACK BASE