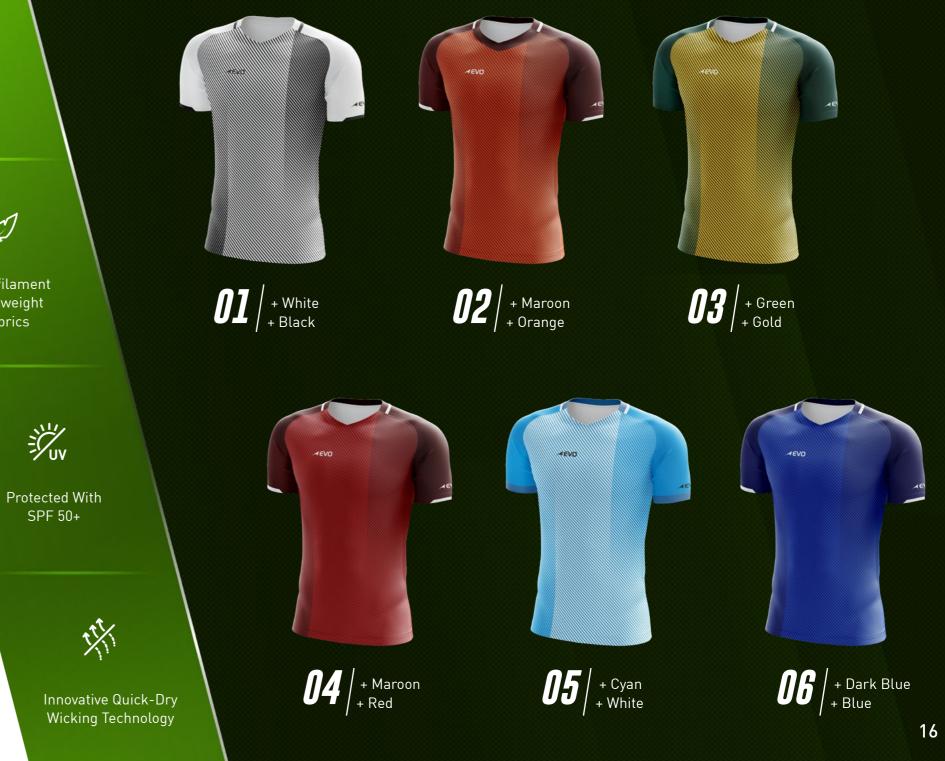

### **SPARTAN**

Description

Our game day kits is using the latest innovative Quick-Dri microfilament performance polyester that will keep your skin hygienically fresh, comfortable, cool, dry and light in any environment through an industry-leading capillary action.

Permanent Antibacterial Technology

Microfilament Lightweight Fabrics

PATTERN

Description

Our game day kits is using the latest innovative Quick-Dri microfilament performance polyester that will keep your skin hygienically fresh, comfortable, cool, dry and light in any environment through an industry-leading capillary action.