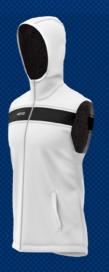

## SEMI CUSTOM PRO INSULATION VEST

#### Description

Our custom vests for sports teams, or corporate teams too, are lightweight, warm and soft. Treated with water and wind repellent coating, the outer fabric keeps you dry. While the thick soft brushed fleece lining mimics, and in some ways surpass wool. This delivers warmth and comfort on those cold days.

BLACK BASE

BLACK BASE

WHITE BASE

WHITE BASE