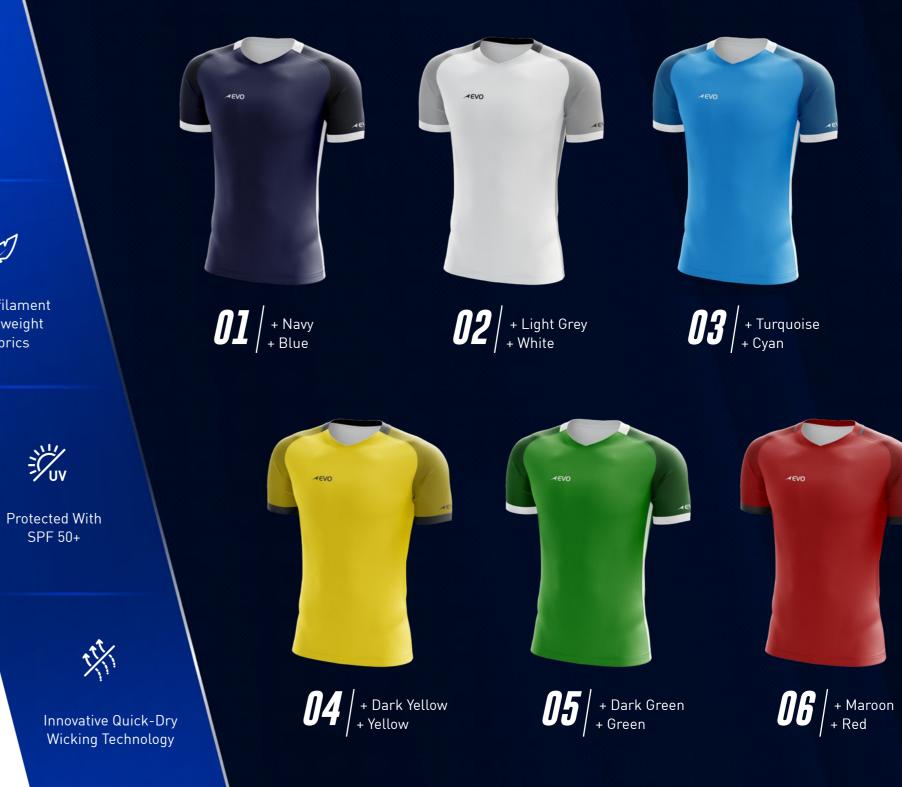

-EVO

Our game day kits is using the latest innovative Quick-Dri microfilament performance polyester that will keep your skin hygienically fresh, comfortable, cool, dry and light in any environment through an industry-leading capillary action.

Protected With SPF 50+

Permanent Antibacterial Technology

Microfilament Lightweight Fabrics

Our game day kits is using the latest innovative Quick-Dri microfilament performance polyester that will keep your skin hygienically fresh, comfortable, cool, dry and light in any environment through an industry-leading capillary action.