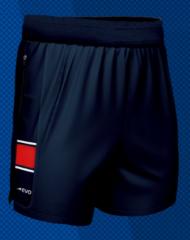

### SEMI CUSTOM PRO 5" TRAINING Shorts

#### Description

This collection is when design meets technology, with a cut and sew side panel to allow for colourful unlimited designs through way of sublimation. The EVO Semi Custom PRO 5-inch Training Short is made with lightweight, sweat wicking stretch woven fabric for optimal mobility to help keep you dry, comfortable and moving freely. Combined your cut and sew panel design with a choice of bulk dye black and navy fabrics.