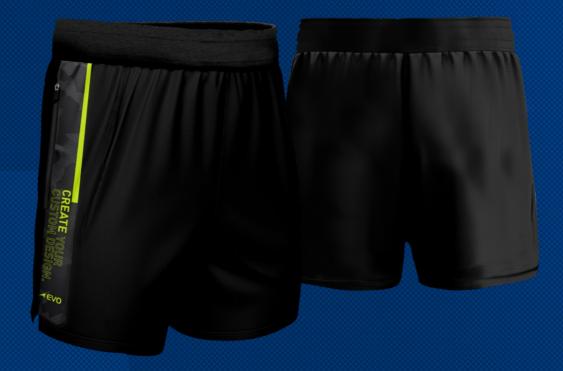

### SEMI CUSTOM PRO 5" TRAINING Shorts

#### Description

This collection is when design meets technology, with a cut and sew side panel to allow for colourful unlimited designs through way of sublimation. The EVO Semi Custom PRO 5-inch Training Short is made with lightweight, sweat wicking stretch woven fabric for optimal mobility to help keep you dry, comfortable and moving freely. Combined your cut and sew panel design with a choice of bulk dye black and navy fabrics.