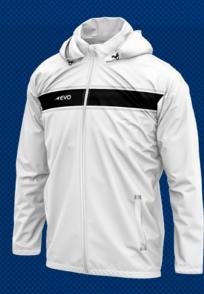

# SEMI CUSTOM PRO WET WEATHER JACKET

#### Description

Featuring a full sublimated water repellent coating to the outer fabric for a limitless design, this jacket helps you battle the elements regardless of the weather. Light nylon fabric and mesh lining allows extreme airflow breathability to help keep you comfortable.

BLACK BASE

BLACK BASE

WHITE BASE

WHITE BASE