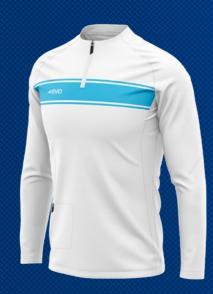

### SEMI CUSTOM PRO 1/4 MIDLAYER TOP

#### Description

The Semi Custom PRO Collection is ideal for keeping costs down. This solution offers black, white and navy bulk dye fabrics. Fitted with an 8cm wide cut and sew horizontal sublimated panel print design of your choice across the chest and back shows off your teams colours.