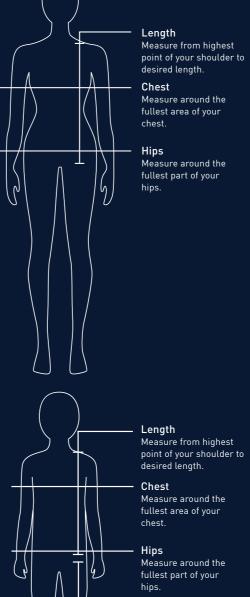

#### How To Measure

.

To measure your clothing size, please follow these simple measurements. If you like a form-fitted garment that tightly follows the contours of the body, select the size column you fall in. If you prefer a more relaxed garment, go for a size or two larger

Chest Measure around the fullest area of your chest.

Hips Measure around the fullest part of your hips.

10

#### Women

| SIZES    | CHEST<br>(cm) | LENGTH<br>(cm) | HIPS<br>(cm) |
|----------|---------------|----------------|--------------|
| XS (6)   | 87 - 91       | 62             | 86 - 90      |
| S (8)    | 91 - 95       | 64             | 90 - 94      |
| M (10)   | 95 - 99       | 66             | 94 - 98      |
| L (12)   | 99 - 103      | 68             | 98 - 102     |
| XL (14)  | 103- 107      | 70             | 102 - 106    |
| 2XL (16) | 107 - 111     | 72             | 106 - 110    |
| 3XL (18) | 111 - 115     | 74             | 110 - 114    |
| 4XL (20) | 115 - 119     | 76             | 114 - 118    |

| 0 | ut | h |
|---|----|---|
|   |    |   |

| SIZES   | CHEST<br>(cm) | LENGTH<br>(cm) | HIPS<br>(cm) | OUT-SEAM<br>(cm) |
|---------|---------------|----------------|--------------|------------------|
| XS (6)  | 70 - 74       | 51             | 68 - 71      | 80               |
| S (8)   | 74 - 78       | 53.5           | 71 - 76      | 82               |
| M (10)  | 78 - 82       | 56             | 76 - 83      | 84               |
| L (12)  | 82 - 86       | 58.5           | 83 - 87      | 86               |
| XL (14) | 86 - 90       | 61             | 87 - 90      | 88               |