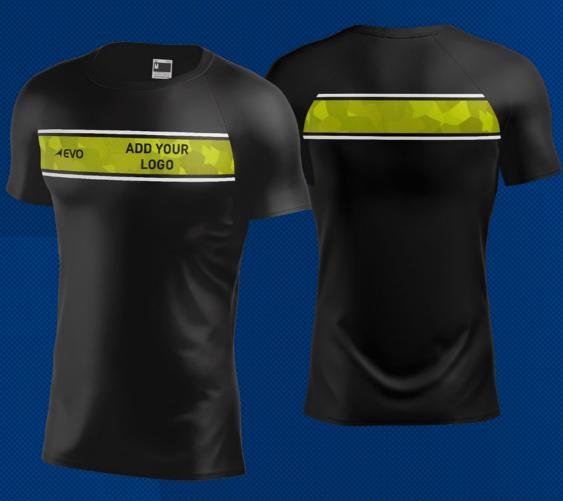

### SEMI CUSTOM PRO TEE

#### Description

The Semi Custom PRO Collection is ideal for keeping costs down. This solution offers black, white and navy bulk dye fabrics. Fitted with an 8cm wide cut and sew horizontal sublimated panel print design of your choice across the chest and back shows off your teams colours.