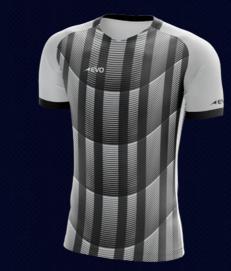

#### PATTERN

### HAZE

Description

Our game day kits is using the latest innovative Quick-Dri microfilament performance polyester that will keep your skin hygienically fresh, comfortable, cool, dry and light in any environment through an industry-leading capillary action.