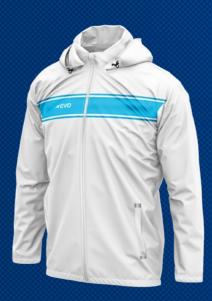

# SEMI CUSTOM PRO WET WEATHER JACKET

#### Description

Featuring a full sublimated water repellent coating to the outer fabric for a limitless design, this jacket helps you battle the elements regardless of the weather. Light nylon fabric and mesh lining allows extreme airflow breathability to help keep you comfortable.

BLACK BASE

BLACK BASE

WHITE BASE

WHITE BASE