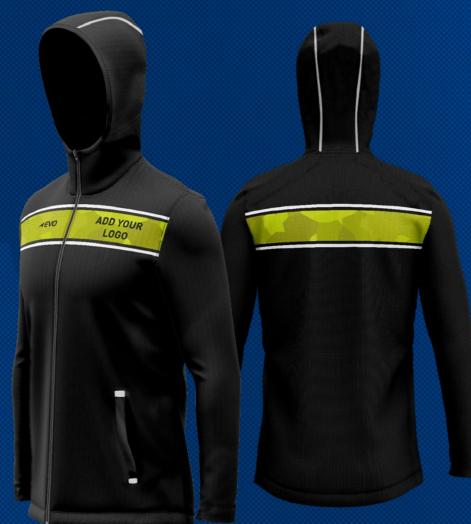

### SEMI CUSTOM PRO INSULATION JACKET

#### Description

EVO's popular custom teamwear Pro Jacket is lightweight, warm and soft. Treated with water and wind repellent coating to the outer fabric keeps you dry, while the thick soft brushed fleece lining mimics, and in some ways surpass wool to deliver warmth and comfort on those cold days.

BLACK BASE

BLACK BASE

WHITE BASE

WHITE BASE

NAVY BASE