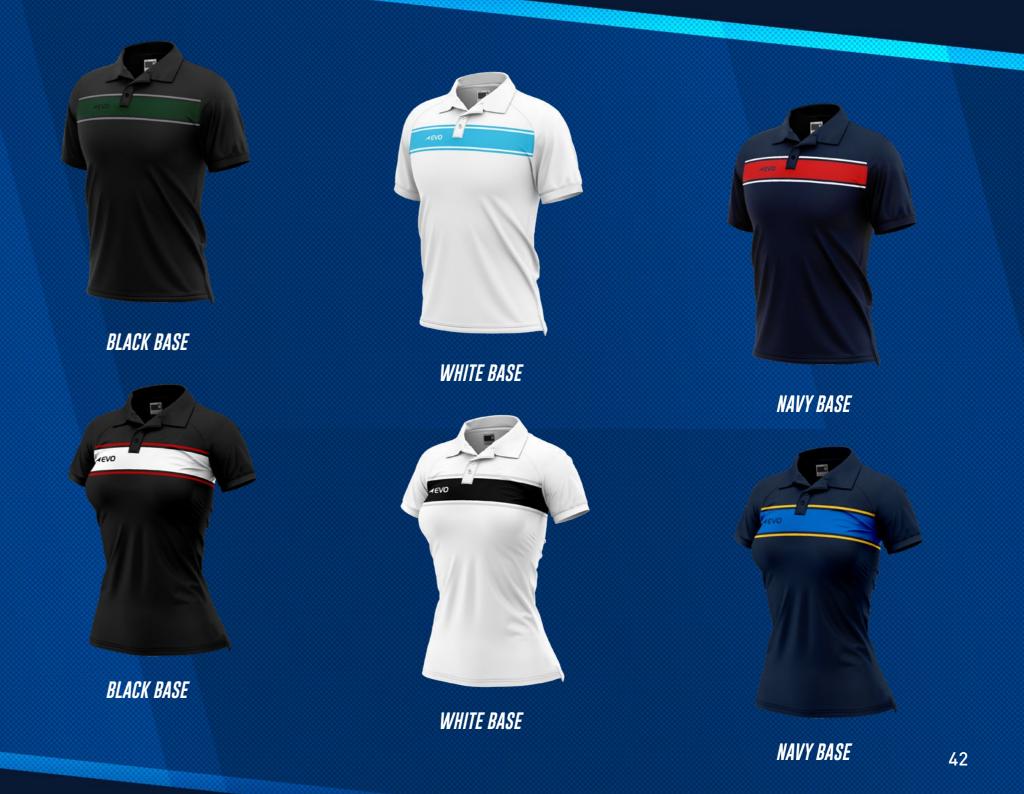

#### Description

The Semi Custom PRO Collection is ideal for keeping costs down. This solution offers black, white and navy bulk dye fabrics. Fitted with an 8cm wide cut and sew horizontal sublimated panel print design of your choice across the chest and back shows off your teams colours.