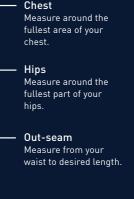

#### How To Measure

.

To measure your clothing size, please follow these simple measurements. If you like a form-fitted garment that tightly follows the contours of the body, select the size column you fall in. If you prefer a more relaxed garment, go for a size or two larger

Chest Measure around the fullest area of your chest.

Hips Measure around the fullest part of your hips.

10

| 0 | ut | h |
|---|----|---|
|   |    |   |

| SIZES   | CHEST<br>(cm) | LENGTH<br>(cm) | HIPS<br>(cm) | OUT-SEAM<br>(cm) |
|---------|---------------|----------------|--------------|------------------|
| XS (6)  | 70 - 74       | 51             | 68 - 71      | 80               |
| S (8)   | 74 - 78       | 53.5           | 71 - 76      | 82               |
| M (10)  | 78 - 82       | 56             | 76 - 83      | 84               |
| L (12)  | 82 - 86       | 58.5           | 83 - 87      | 86               |
| XL (14) | 86 - 90       | 61             | 87 - 90      | 88               |