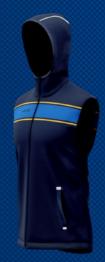

## SEMI CUSTOM PRO INSULATION VEST

#### Description

Our custom vests for sports teams, or corporate teams too, are lightweight, warm and soft. Treated with water and wind repellent coating, the outer fabric keeps you dry. While the thick soft brushed fleece lining mimics, and in some ways surpass wool. This delivers warmth and comfort on those cold days.

BLACK BASE

BLACK BASE

WHITE BASE

WHITE BASE