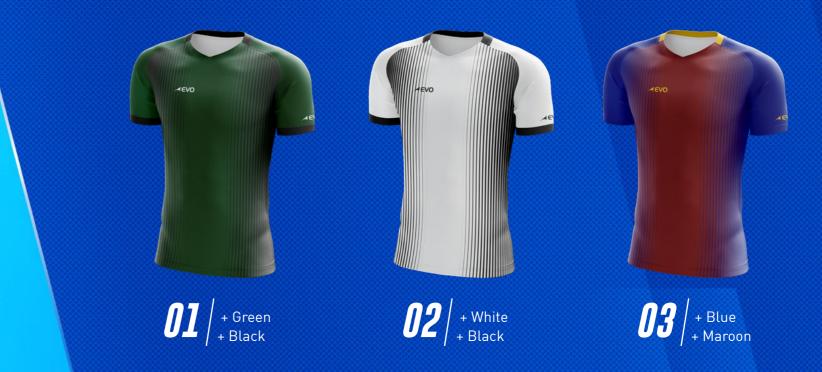

### MATCH DAY KITS 1/2

AEVO

HAZE

PG. 15

**▲EVO** 

**SWIFT** 

*PG.* 17

THE PRO PG. 13

-EVO

Our game day kits is using the latest innovative Quick-Dri microfilament performance polyester that will keep your skin hygienically fresh, comfortable, cool, dry and light in any environment through an industry-leading capillary action.