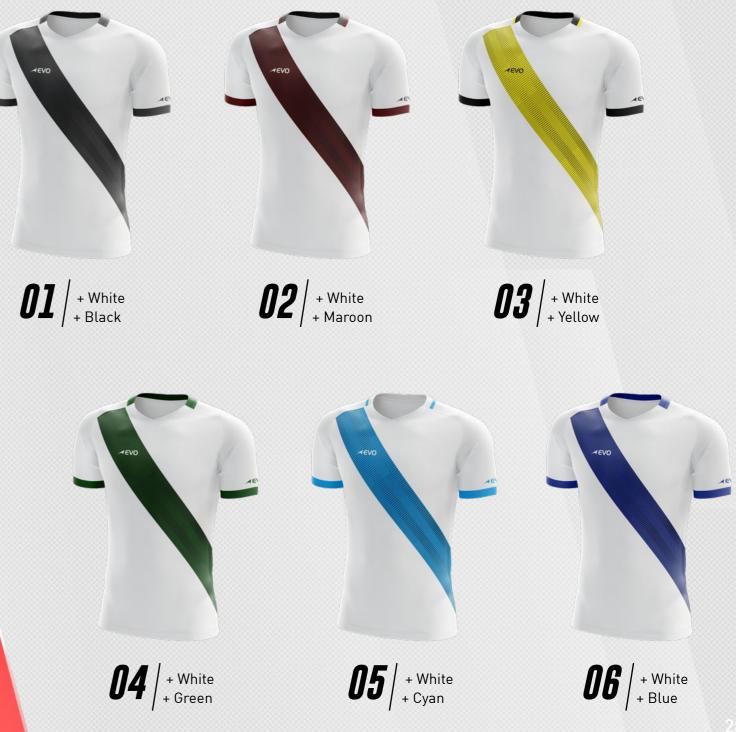

Protected With SPF 50+

Innovative Quick-Dry Wicking Technology

 $\left| \mathbf{06} \right|_{\text{+ Red}}$ 

PATTERN