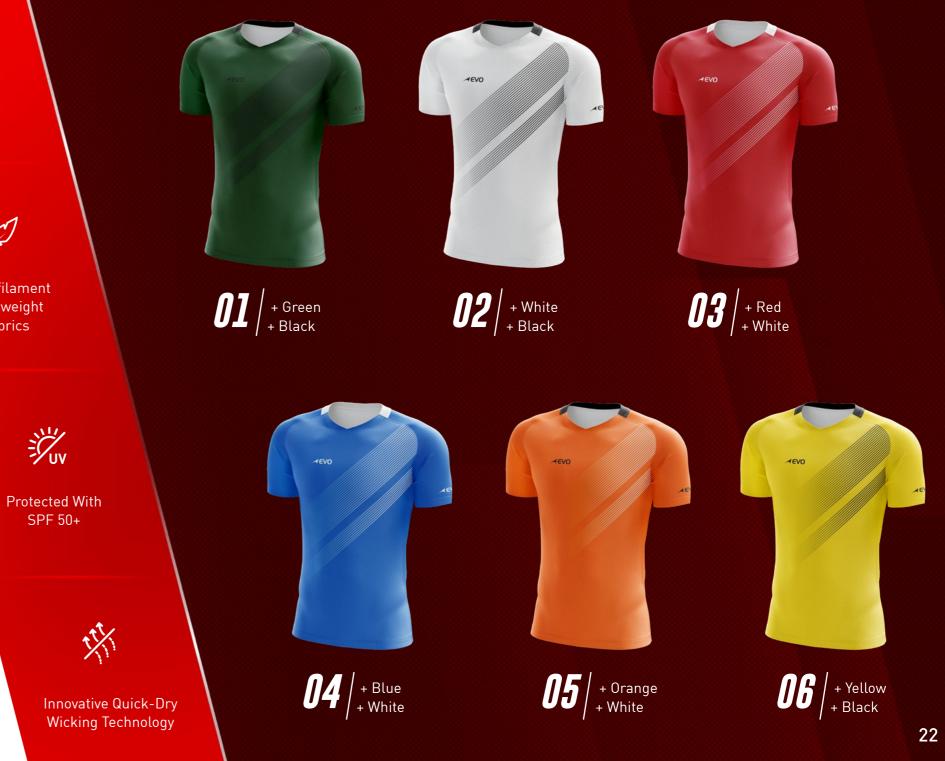

Protected With SPF 50+

Innovative Quick-Dry Wicking Technology

 $\left| \mathbf{06} \right|_{\text{+ Red}}$ 

PATTERN