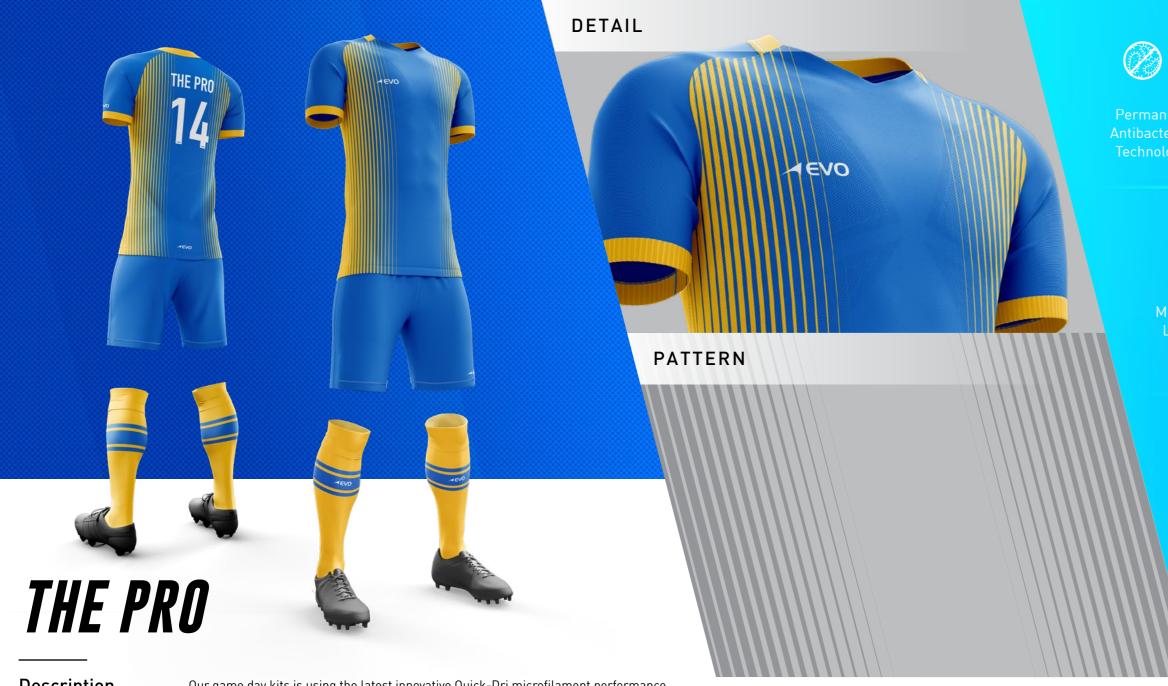

-EVO

Our game day kits is using the latest innovative Quick-Dri microfilament performance polyester that will keep your skin hygienically fresh, comfortable, cool, dry and light in any environment through an industry-leading capillary action.

Protected With SPF 50+

#### PATTERN