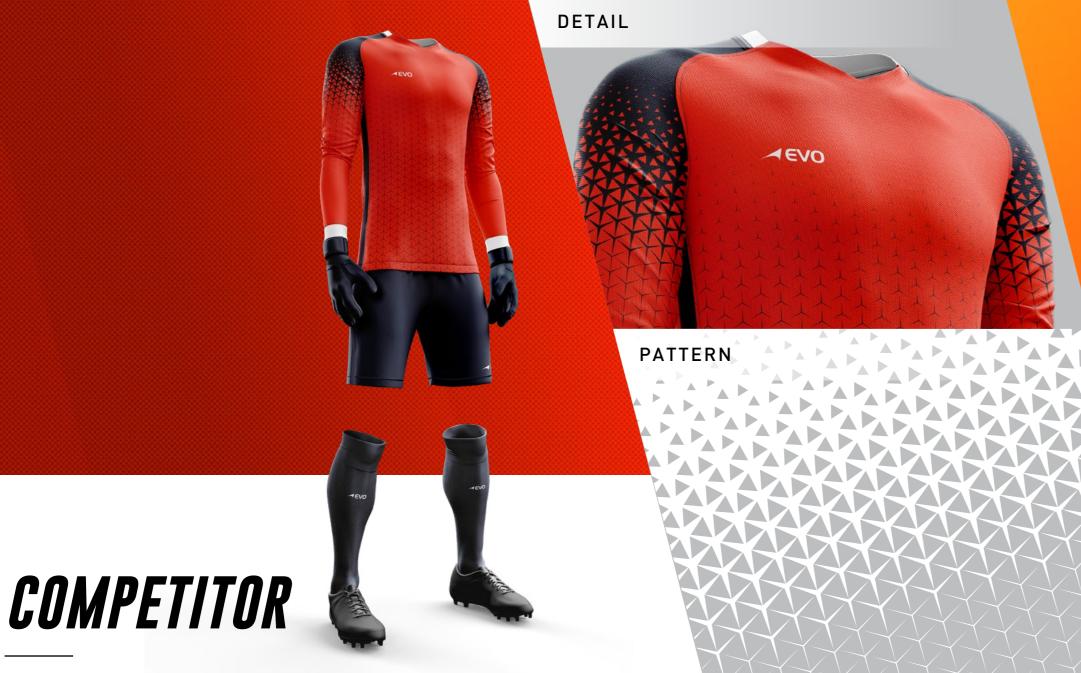

### MATCH DAY KITS 1/2

AEVO

HAZE

PG. 15

**▲EVO** 

**SWIFT** 

*PG.* 17

THE PRO PG. 13

-EVO

Our game day kits is using the latest innovative Quick-Dri microfilament performance polyester that will keep your skin hygienically fresh, comfortable, cool, dry and light in any environment through an industry-leading capillary action.