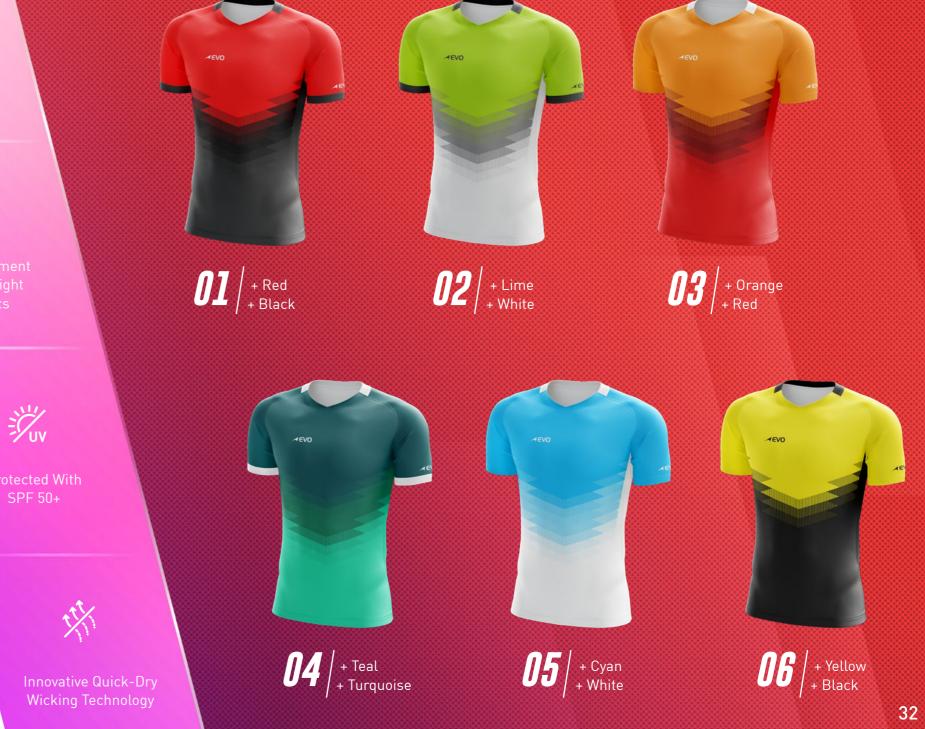

Protected With SPF 50+

Innovative Quick-Dry Wicking Technology

 $\left| \mathbf{06} \right|_{\text{+ Red}}$ 

PATTERN