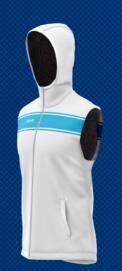

## SEMI CUSTOM PRO INSULATION VEST

#### Description

Our custom vests for sports teams, or corporate teams too, are lightweight, warm and soft. Treated with water and wind repellent coating, the outer fabric keeps you dry. While the thick soft brushed fleece lining mimics, and in some ways surpass wool. This delivers warmth and comfort on those cold days.

BLACK BASE

BLACK BASE

WHITE BASE

WHITE BASE