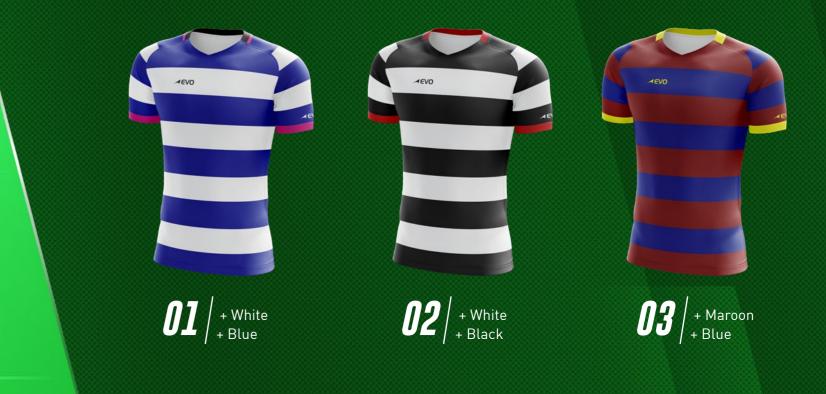

t in any environment through an industry-leading capillary action.



Permanent Antibacterial Technology



Microfilament Lightweight Fabrics







PATTERN

Description

Our game day kits is using the latest innovative Quick-Dri microfilament performance polyester that will keep your skin hygienically fresh, comfortable, cool, dry and light in any environment through an industry-leading capillary action.



Technology



Lightweight



Protected With SPF 50+

÷ الا



Wicking Technology





Our game day kits is using the latest innovative Quick-Dri microfilament performance polyester that will keep your skin hygienically fresh, comfortable, cool, dry and light in any environment through an industry-leading capillary action.



nanent acterial nology



Microfilament Lightweight Fabrics





Protected With SPF 50+



Innovative Quick-Dry Wicking Technology













Our game day kits is using the latest innovative Quick-Dri microfilament performance polyester that will keep your skin hygienically fresh, comfortable, cool, dry and light in any environment through an industry-leading capillary action.



nanent acterial nology



Microfilament Lightweight Fabrics





Our game day kits is using the latest innovative Quick-Dri microfilament performance polyester that will keep your skin hygienically fresh, comfortable, cool, dry and light in any environment through an industry-leading capillary action.



nanent acterial nology



Microfilamen Lightweight Fabrics



Protected With SPF 50+



Innovative Quick-Dry Wicking Technology











- EVO



Our game day kits is u