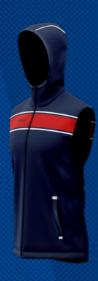

## SEMI CUSTOM PRO INSULATION VEST

#### Description

Our custom vests for sports teams, or corporate teams too, are lightweight, warm and soft. Treated with water and wind repellent coating, the outer fabric keeps you dry. While the thick soft brushed fleece lining mimics, and in some ways surpass wool. This delivers warmth and comfort on those cold days.

BLACK BASE

BLACK BASE

WHITE BASE

WHITE BASE