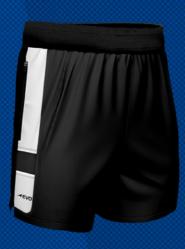

### SEMI CUSTOM PRO 5" TRAINING Shorts

#### Description

This collection is when design meets technology, with a cut and sew side panel to allow for colourful unlimited designs through way of sublimation. The EVO Semi Custom PRO 5-inch Training Short is made with lightweight, sweat wicking stretch woven fabric for optimal mobility to help keep you dry, comfortable and moving freely. Combined your cut and sew panel design with a choice of bulk dye black and navy fabrics.