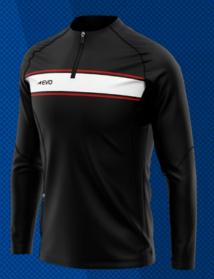

### SEMI CUSTOM PRO 1/4 MIDLAYER TOP

#### Description

The Semi Custom PRO Collection is ideal for keeping costs down. This solution offers black, white and navy bulk dye fabrics. Fitted with an 8cm wide cut and sew horizontal sublimated panel print design of your choice across the chest and back shows off your teams colours.