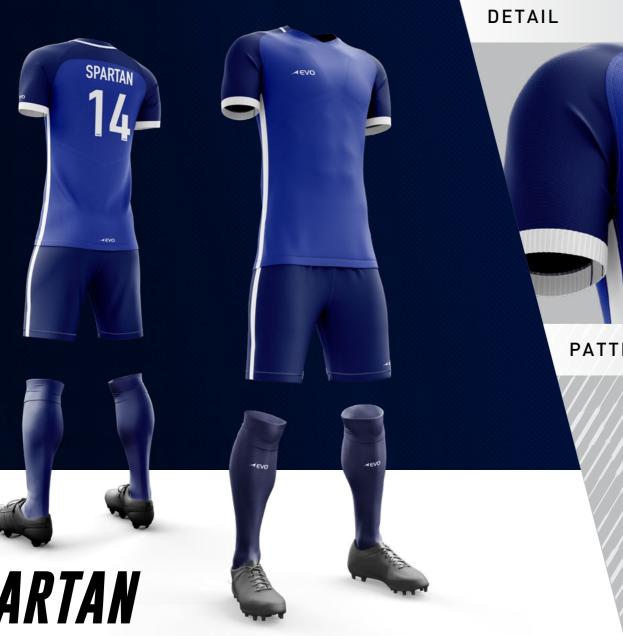

### **SPARTAN**

Description

Our game day kits is using the latest innovative Quick-Dri microfilament performance polyester that will keep your skin hygienically fresh, comfortable, cool, dry and light in any environment through an industry-leading capillary action.

Permanent Antibacterial Technology

Microfilament Lightweight Fabrics

PATTERN

Description

Our game day kits is using the latest innovative Quick-Dri microfilament performance polyester that will keep your skin hygienically fresh, comfortable, cool, dry and light in any environment through an industry-leading capillary action.