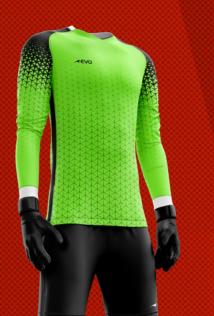

### **SPARTAN**

Description

Our game day kits is using the latest innovative Quick-Dri microfilament performance polyester that will keep your skin hygienically fresh, comfortable, cool, dry and light in any environment through an industry-leading capillary action.

Permanent Antibacterial Technology

Microfilament Lightweight Fabrics

PATTERN

Description

Our game day kits is using the latest innovative Quick-Dri microfilament performance polyester that will keep your skin hygienically fresh, comfortable, cool, dry and light in any environment through an industry-leading capillary action.