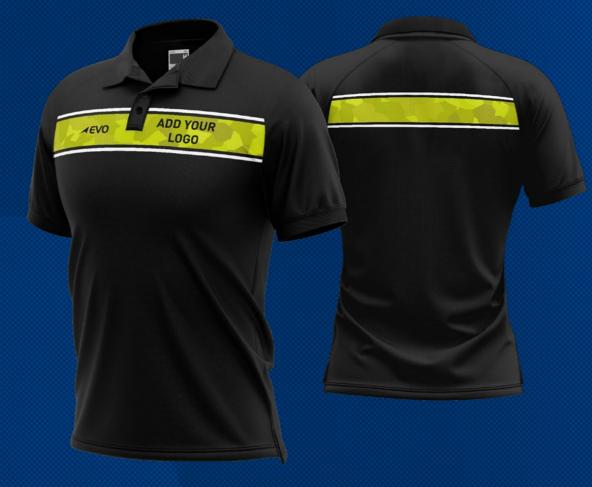

### SEMI CUSTOM PRO POLO

#### Description

The Semi Custom PRO Collection is ideal for keeping costs down. This solution offers black, white and navy bulk dye fabrics. Fitted with an 8cm wide cut and sew horizontal sublimated panel print design of your choice across the chest and back shows off your teams colours.