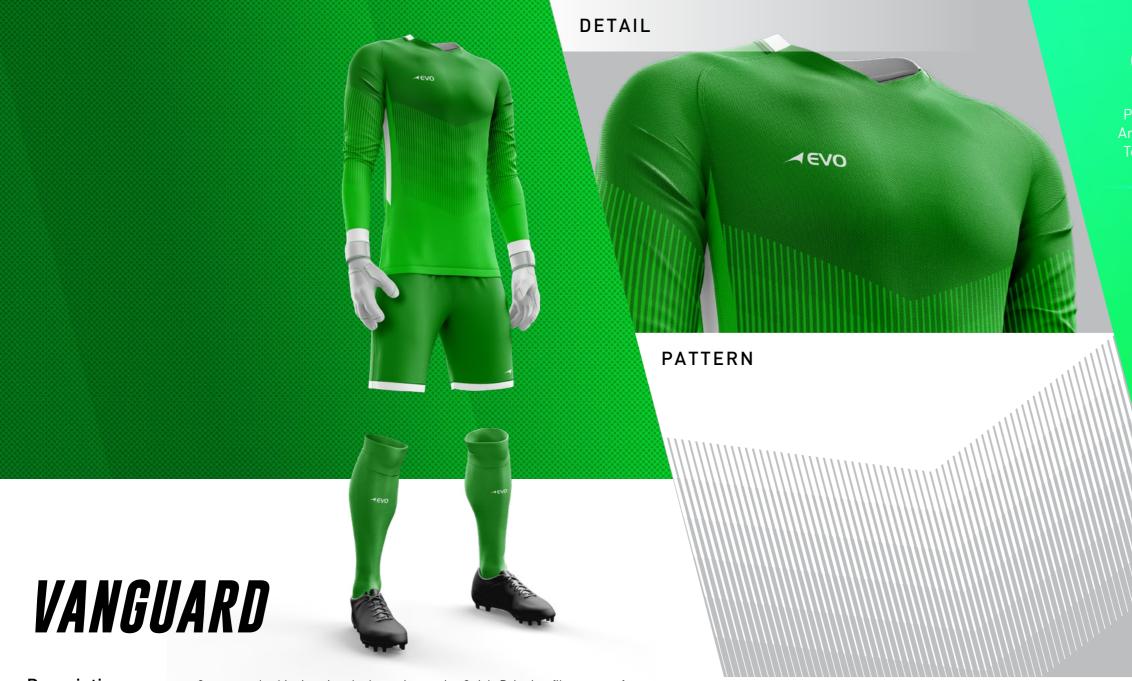

-EVO

Our game day kits is using the latest innovative Quick-Dri microfilament performance polyester that will keep your skin hygienically fresh, comfortable, cool, dry and light in any environment through an industry-leading capillary action.

Protected With SPF 50+

#### PATTERN