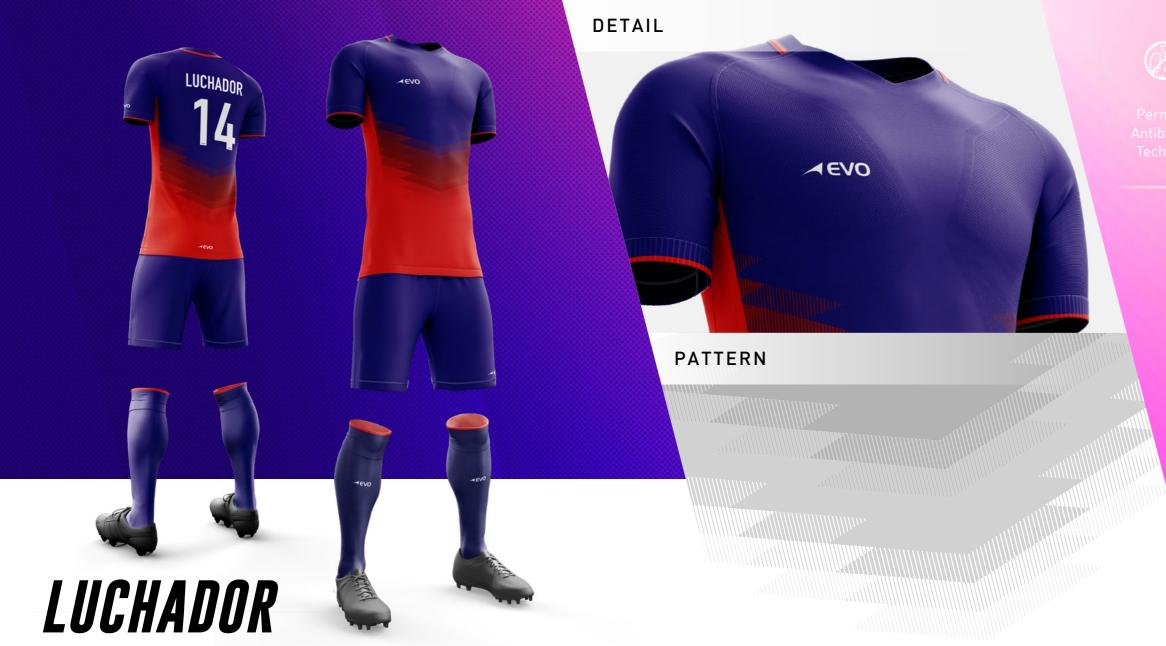

-EVO

Our game day kits is using the latest innovative Quick-Dri microfilament performance polyester that will keep your skin hygienically fresh, comfortable, cool, dry and light in any environment through an industry-leading capillary action.

Protected With SPF 50+

#### PATTERN