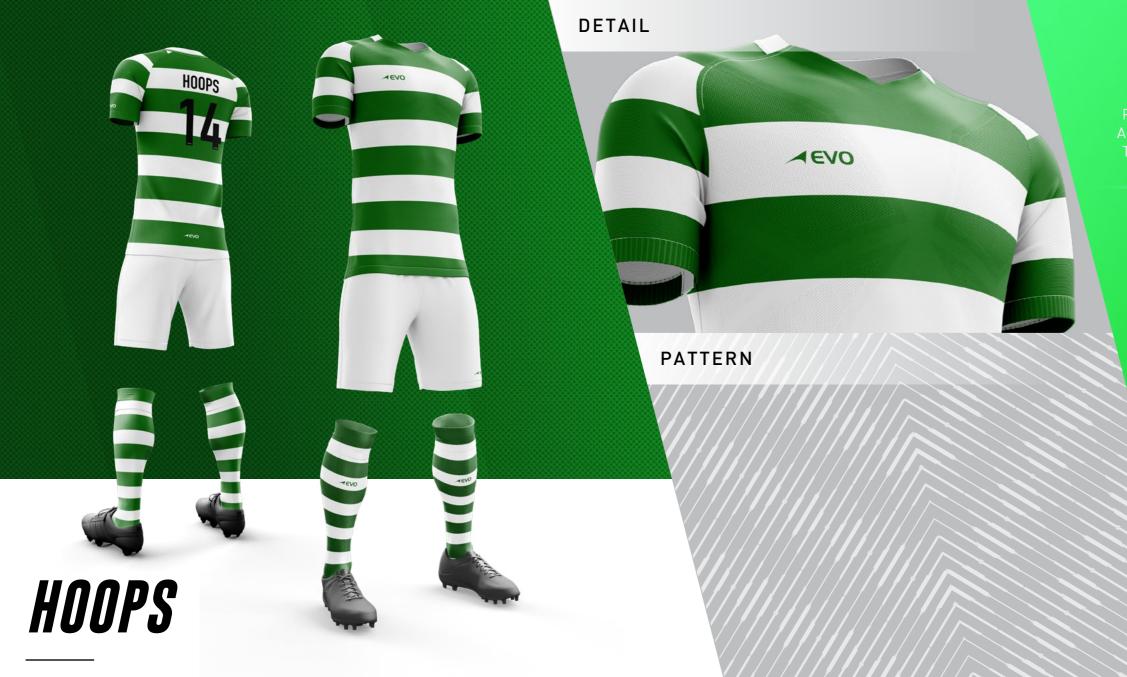

}{2}$ 



Protected With SPF 50+



Innovative Quick-Dry Wicking Technology













#### PATTERN

### **SPARTAN**

Description

Our game day kits is using the latest innovative Quick-Dri microfilament performance polyester that will keep your skin hygienically fresh, comfortable, cool, dry and light in any environment through an industry-leading capillary action.



Permanent Antibacterial Technology



Microfilament Lightweight Fabrics







PATTERN

Description

Our game day kits is using the latest innovative Quick-Dri microfilament performance polyester that will keep your skin hygienically fresh, comfortable, cool, dry and light in any environment through an industry-leading capillary action.



Technology



Lightweight



Protected With SPF 50+

÷ الا



Wicking Technology





Our game day kits is using the latest innovative Quick-Dri microfilament performance polyester that will keep your skin hygienically fresh, comfortable, cool, dry and light in any environment through an industry-leading capillary action.



nanent acterial nology



Microfilament Lightweight Fabrics





Protected With SPF 50+



Innovative Quick-Dry Wicking Technology













Our game day kits is using the latest innovative Quick-Dri microfilament performance polyester that will keep your skin hygienically fresh, comfortable, cool, dry and light in any environment through an industry-leading capillary action.



nanent acterial nology



Microfilament Lightweight Fabrics





Our game day kits is using the latest innovative Quick-Dri microfilament performance polyester that will ke