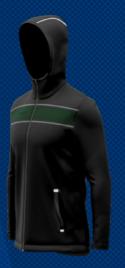

### SEMI CUSTOM PRO INSULATION JACKET

#### Description

EVO's popular custom teamwear Pro Jacket is lightweight, warm and soft. Treated with water and wind repellent coating to the outer fabric keeps you dry, while the thick soft brushed fleece lining mimics, and in some ways surpass wool to deliver warmth and comfort on those cold days.

BLACK BASE

BLACK BASE

WHITE BASE

WHITE BASE

NAVY BASE