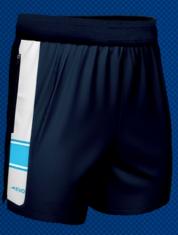

### SEMI CUSTOM PRO 5" TRAINING Shorts

#### Description

This collection is when design meets technology, with a cut and sew side panel to allow for colourful unlimited designs through way of sublimation. The EVO Semi Custom PRO 5-inch Training Short is made with lightweight, sweat wicking stretch woven fabric for optimal mobility to help keep you dry, comfortable and moving freely. Combined your cut and sew panel design with a choice of bulk dye black and navy fabrics.