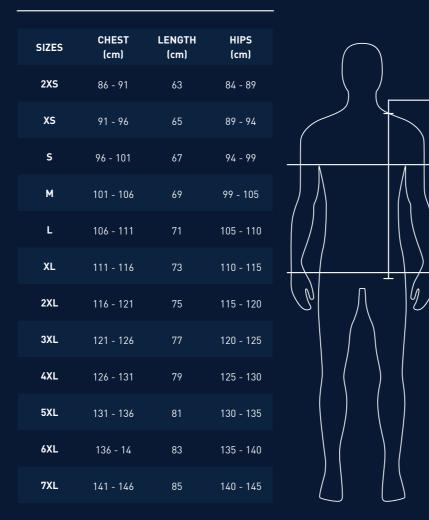

## SIZE CHART

#### How To Measure

.

To measure your clothing size, please follow these simple measurements. If you like a form-fitted garment that tightly follows the contours of the body, select the size column you fall in. If you prefer a more relaxed garment, go for a size or two larger

Chest Measure around the fullest area of your chest.

Hips Measure around the fullest part of your hips.

10