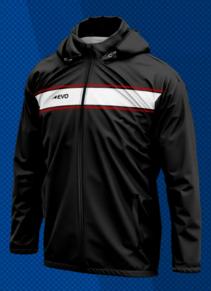

# SEMI CUSTOM PRO WET WEATHER JACKET

#### Description

Featuring a full sublimated water repellent coating to the outer fabric for a limitless design, this jacket helps you battle the elements regardless of the weather. Light nylon fabric and mesh lining allows extreme airflow breathability to help keep you comfortable.

BLACK BASE

BLACK BASE

WHITE BASE

WHITE BASE