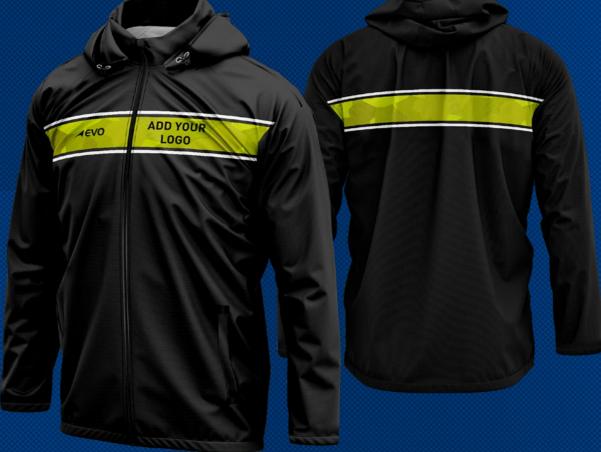

# SEMI CUSTOM PRO WET WEATHER JACKET

#### Description

Featuring a full sublimated water repellent coating to the outer fabric for a limitless design, this jacket helps you battle the elements regardless of the weather. Light nylon fabric and mesh lining allows extreme airflow breathability to help keep you comfortable.

BLACK BASE

BLACK BASE

WHITE BASE

WHITE BASE