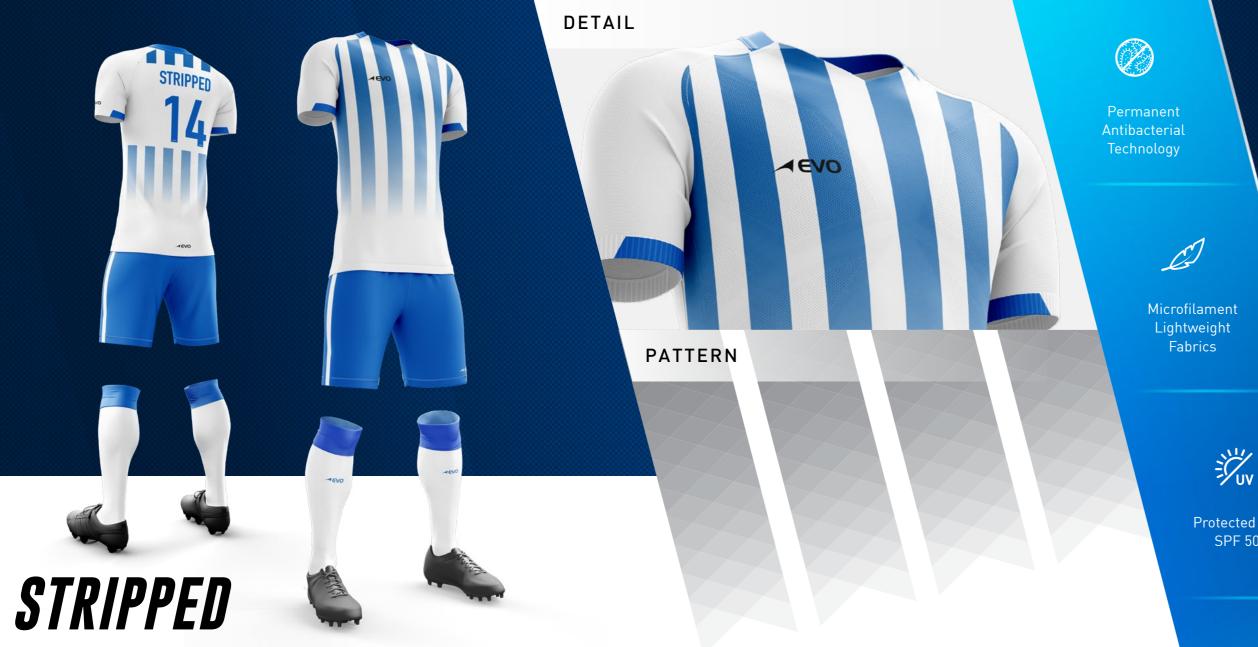

### SASH 2.0

Description

Our game day kits is using the latest innovative Quick-Dri microfilament performance polyester that will keep your skin hygienically fresh, comfortable, cool, dry and light in any environment through an industry-leading capillary action.

Permanent Antibacterial Technology

Microfilament Lightweight Fabrics

Our game day kits is using the latest innovative Quick-Dri microfilament performance polyester that will keep your skin hygienically fresh, comfortable, cool, dry and light in any environment through an industry-leading capillary action.

Permanent Antibacterial Technology

Ø

Microfilament Lightweight Fabrics

DI/+ Light Grey+ Black

 $|| H = \frac{1}{2} + \frac{1}{2}$ 

Protected With SPF 50+

Innovative Quick-Dry Wicking Technology