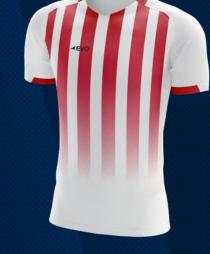

### SASH 2.0

Description

Our game day kits is using the latest innovative Quick-Dri microfilament performance polyester that will keep your skin hygienically fresh, comfortable, cool, dry and light in any environment through an industry-leading capillary action.

Permanent Antibacterial Technology

Microfilament Lightweight Fabrics

Our game day kits is using the latest innovative Quick-Dri microfilament performance polyester that will keep your skin hygienically fresh, comfortable, cool, dry and light in any environment through an industry-leading capillary action.

Permanent Antibacterial Technology

Ø

Microfilament Lightweight Fabrics

DI/+ Light Grey+ Black

 $|| H = \frac{1}{2} + \frac{1}{2}$ 

Protected With SPF 50+

Innovative Quick-Dry Wicking Technology

#### PATTERN