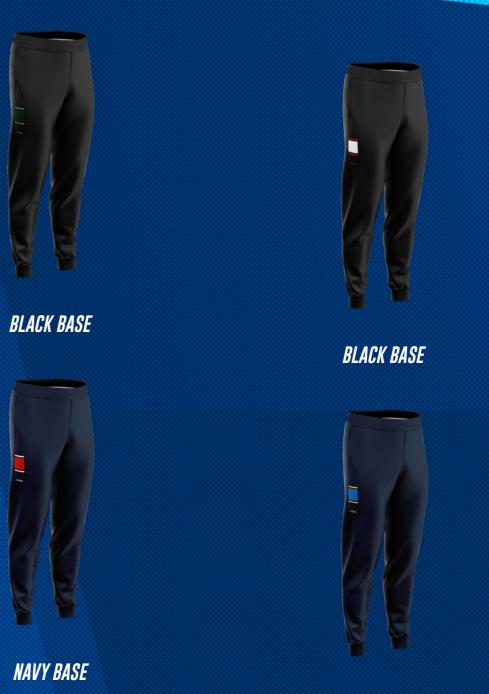

# SEMI CUSTOM PRO TRACK PANT

#### Description

This collection is when design meets technology, offering cut and sew side unlimited colour panel, with a choice of black and navy bulk dye fabrics. The EVO Semi Custom PRO Track Pant is pieced together with Quick-Dri fabric in a tapered profile to keep you warm, dry and comfortable.

BLACK BASE