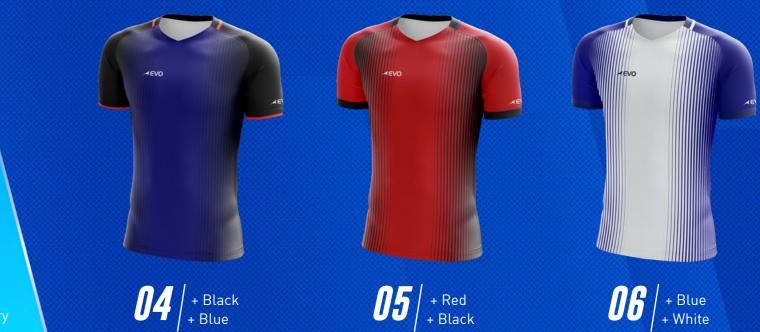

Protected With SPF 50+

Innovative Quick-Dry Wicking Technology

 $\left| \mathbf{06} \right|_{\text{+ Red}}$ 

PATTERN