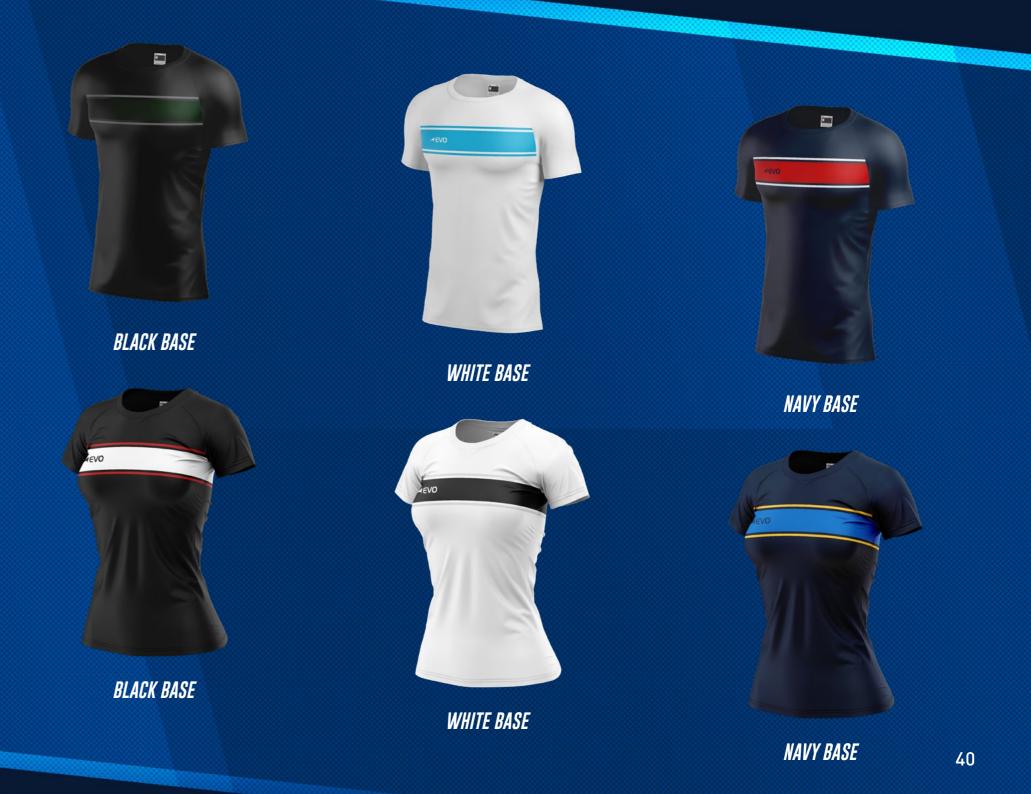

#### Description

The Semi Custom PRO Collection is ideal for keeping costs down. This solution offers black, white and navy bulk dye fabrics. Fitted with an 8cm wide cut and sew horizontal sublimated panel print design of your choice across the chest and back shows off your teams colours.

BLACK BASE

BLACK BASE

WHITE BASE

NAVY BASE

WHITE BASE