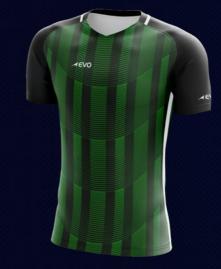

Permanent Antibacterial Technology

Microfilament Lightweight Fabrics

Protected With SPF 50+

Innovative Quick-Dry Wicking Technology

**12** + Green + Black