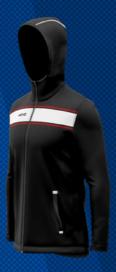

### SEMI CUSTOM PRO INSULATION JACKET

#### Description

EVO's popular custom teamwear Pro Jacket is lightweight, warm and soft. Treated with water and wind repellent coating to the outer fabric keeps you dry, while the thick soft brushed fleece lining mimics, and in some ways surpass wool to deliver warmth and comfort on those cold days.

BLACK BASE

BLACK BASE

WHITE BASE

WHITE BASE

NAVY BASE