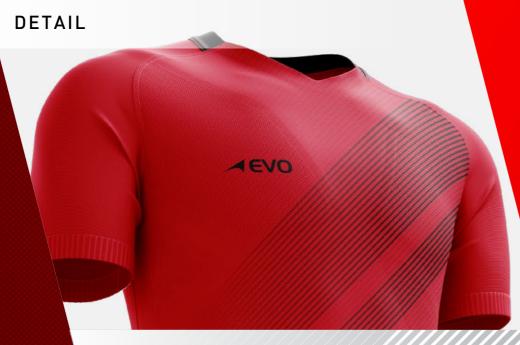

-EVO

Our game day kits is using the latest innovative Quick-Dri microfilament performance polyester that will keep your skin hygienically fresh, comfortable, cool, dry and light in any environment through an industry-leading capillary action.

Protected With SPF 50+