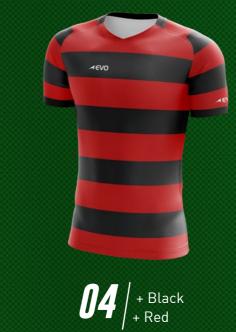

ermanent Antibacterial Technology



Microfilament Lightweight Fabrics







PATTERN

Description

Our game day kits is using the latest innovative Quick-Dri microfilament performance polyester that will keep your skin hygienically fresh, comfortable, cool, dry and light in any environment through an industry-leading capillary action.



Technology



Lightweight



Protected With SPF 50+

÷ الا



Wicking Technology





Our game day kits is using the latest innovative Quick-Dri microfilament performance polyester that will keep your skin hygienically fresh, comfortable, cool, dry and light in any environment through an industry-leading capillary action.



nanent acterial nology



Microfilament Lightweight Fabrics





Protected With SPF 50+



Innovative Quick-Dry Wicking Technology













Our game day kits is using the latest innovative Quick-Dri microfilament performance polyester that will keep your skin hygienically fresh, comfortable, cool, dry and light in any environment through an industry-leading capillary action.



nanent acterial nology



Microfilament Lightweight Fabrics





Our game day kits is using the latest innovative Quick-Dri microfilament performance polyester that will keep your skin hygienically fresh, comfortable, cool, dry and light in any environment through an industry-leading capillary action.



nanent acterial nology



Microfilamen Lightweight Fabrics



Protected With SPF 50+



Innovative Quick-Dry Wicking Technology











- EVO



Our game day kits is using the latest innovative Quick-Dri microfilament performance polyeste