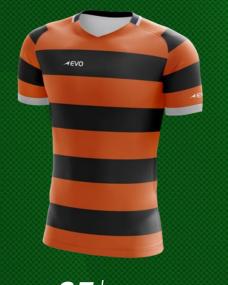

manent Antibacterial Technology



Microfilament Lightweight Fabrics







PATTERN

Description

Our game day kits is using the latest innovative Quick-Dri microfilament performance polyester that will keep your skin hygienically fresh, comfortable, cool, dry and light in any environment through an industry-leading capillary action.



Technology



Lightweight



Protected With SPF 50+

÷ الا



Wicking Technology





Our game day kits is using the latest innovative Quick-Dri microfilament performance polyester that will keep your skin hygienically fresh, comfortable, cool, dry and light in any environment through an industry-leading capillary action.



nanent acterial nology



Microfilament Lightweight Fabrics





Protected With SPF 50+



Innovative Quick-Dry Wicking Technology













Our game day kits is using the latest innovative Quick-Dri microfilament performance polyester that will keep your skin hygienically fresh, comfortable, cool, dry and light in any environment through an industry-leading capillary action.



nanent acterial nology



Microfilament Lightweight Fabrics





Our game day kits is using the latest innovative Quick-Dri microfilament performance polyester that will keep your skin hygienically fresh, comfortable, cool, dry and light in any environment through an industry-leading capillary action.



nanent acterial nology



Microfilamen Lightweight Fabrics



Protected With SPF 50+



Innovative Quick-Dry Wicking Technology











- EVO



Our game day kits is using the latest innovative Quick-Dri microfilament performance polyester