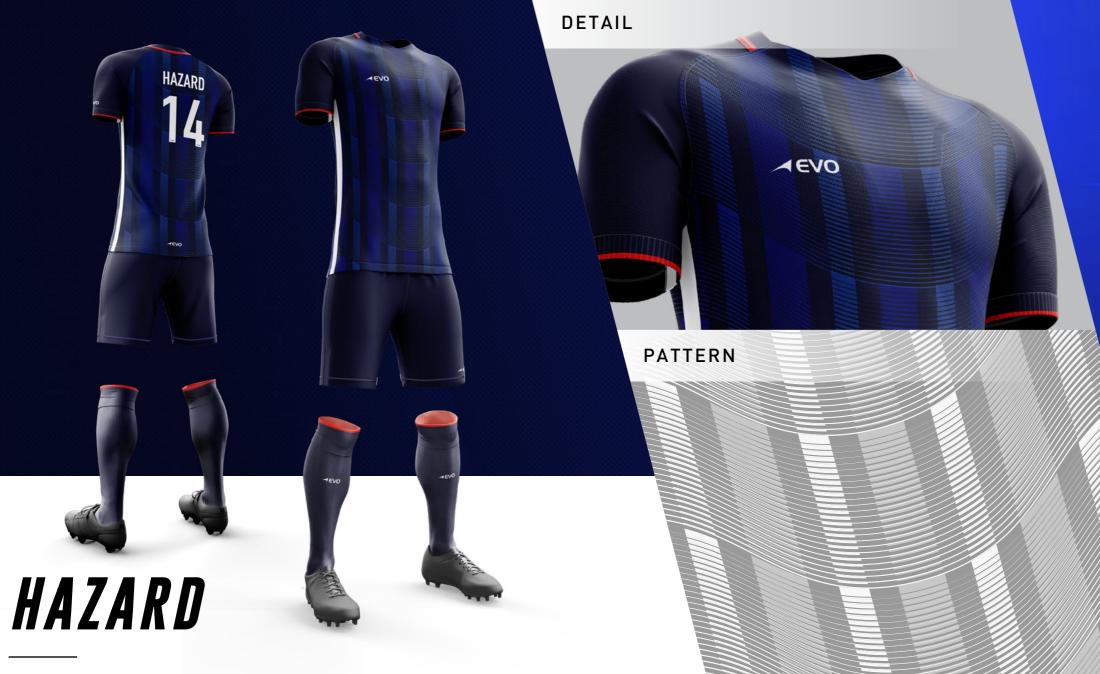

### MATCH DAY KITS 1/2

AEVO

HAZE

PG. 15

**▲EVO** 

**SWIFT** 

*PG.* 17

THE PRO PG. 13

#### PATTERN