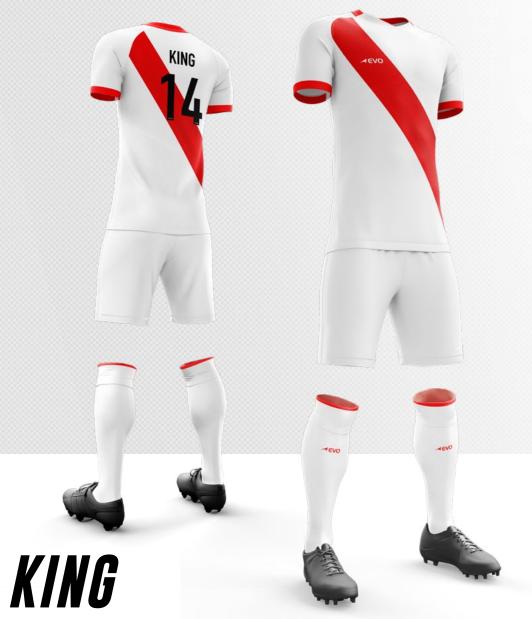

### SASH 2.0

Description

Our game day kits is using the latest innovative Quick-Dri microfilament performance polyester that will keep your skin hygienically fresh, comfortable, cool, dry and light in any environment through an industry-leading capillary action.

Permanent Antibacterial Technology

Microfilament Lightweight Fabrics

Our game day kits is using the latest innovative Quick-Dri microfilament performance polyester that will keep your skin hygienically fresh, comfortable, cool, dry and light in any environment through an industry-leading capillary action.

Permanent Antibacterial Technology

Ø

Microfilament Lightweight Fabrics

DI/+ Light Grey+ Black

 $|| H = \frac{1}{2} + \frac{1}{2}$ 

Protected With SPF 50+

Innovative Quick-Dry Wicking Technology