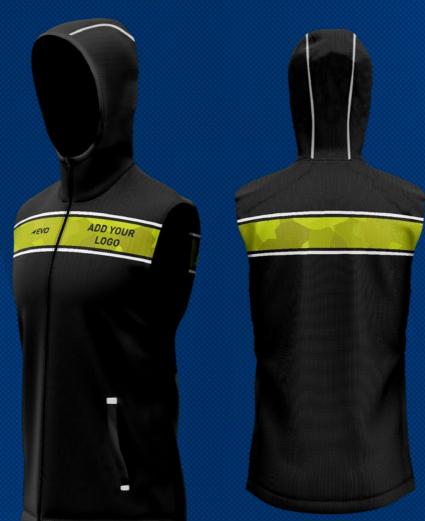

## SEMI CUSTOM PRO INSULATION VEST

#### Description

Our custom vests for sports teams, or corporate teams too, are lightweight, warm and soft. Treated with water and wind repellent coating, the outer fabric keeps you dry. While the thick soft brushed fleece lining mimics, and in some ways surpass wool. This delivers warmth and comfort on those cold days.

BLACK BASE

BLACK BASE

WHITE BASE

WHITE BASE