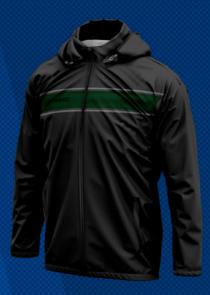

# SEMI CUSTOM PRO WET WEATHER JACKET

#### Description

Featuring a full sublimated water repellent coating to the outer fabric for a limitless design, this jacket helps you battle the elements regardless of the weather. Light nylon fabric and mesh lining allows extreme airflow breathability to help keep you comfortable.

BLACK BASE

BLACK BASE

WHITE BASE

WHITE BASE