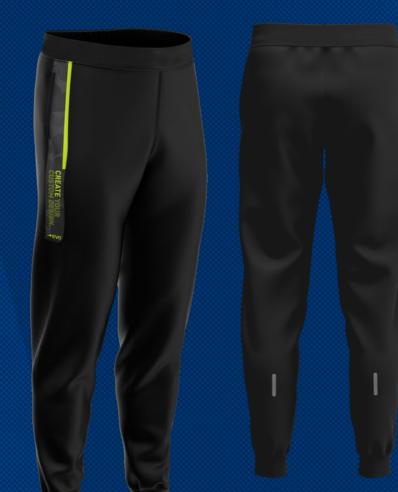

# SEMI CUSTOM PRO TRACK PANT

#### Description

This collection is when design meets technology, offering cut and sew side unlimited colour panel, with a choice of black and navy bulk dye fabrics. The EVO Semi Custom PRO Track Pant is pieced together with Quick-Dri fabric in a tapered profile to keep you warm, dry and comfortable.