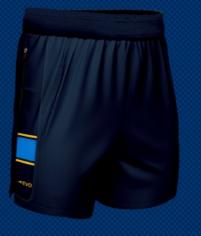

### SEMI CUSTOM PRO 7" TRAINING Shorts

#### Description

This collection is when design meets technology, with a cut and sew side panel to allow for colourful unlimited designs through way of sublimation. The EVO Semi Custom PRO 7-inch Training Short is made with lightweight, sweat wicking stretch woven fabric for optimal mobility to help keep you dry, comfortable and moving freely. Combined your cut and sew panel design with a choice of bulk dye black and navy fabrics.