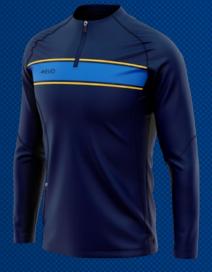

### SEMI CUSTOM PRO 1/4 MIDLAYER TOP

#### Description

The Semi Custom PRO Collection is ideal for keeping costs down. This solution offers black, white and navy bulk dye fabrics. Fitted with an 8cm wide cut and sew horizontal sublimated panel print design of your choice across the chest and back shows off your teams colours.