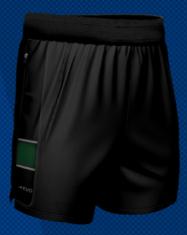

### SEMI CUSTOM PRO 5" TRAINING Shorts

#### Description

This collection is when design meets technology, with a cut and sew side panel to allow for colourful unlimited designs through way of sublimation. The EVO Semi Custom PRO 5-inch Training Short is made with lightweight, sweat wicking stretch woven fabric for optimal mobility to help keep you dry, comfortable and moving freely. Combined your cut and sew panel design with a choice of bulk dye black and navy fabrics.