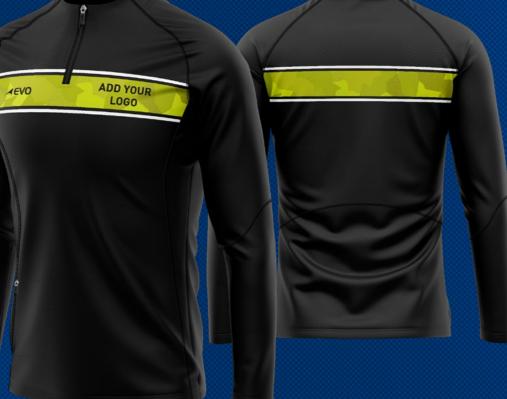

### SEMI CUSTOM PRO 1/4 MIDLAYER TOP

#### Description

The Semi Custom PRO Collection is ideal for keeping costs down. This solution offers black, white and navy bulk dye fabrics. Fitted with an 8cm wide cut and sew horizontal sublimated panel print design of your choice across the chest and back shows off your teams colours.