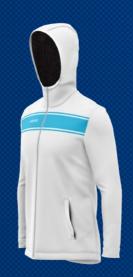

### SEMI CUSTOM PRO INSULATION JACKET

#### Description

EVO's popular custom teamwear Pro Jacket is lightweight, warm and soft. Treated with water and wind repellent coating to the outer fabric keeps you dry, while the thick soft brushed fleece lining mimics, and in some ways surpass wool to deliver warmth and comfort on those cold days.

BLACK BASE

BLACK BASE

WHITE BASE

WHITE BASE

NAVY BASE