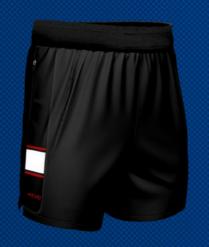

### SEMI CUSTOM PRO 5" TRAINING Shorts

#### Description

This collection is when design meets technology, with a cut and sew side panel to allow for colourful unlimited designs through way of sublimation. The EVO Semi Custom PRO 5-inch Training Short is made with lightweight, sweat wicking stretch woven fabric for optimal mobility to help keep you dry, comfortable and moving freely. Combined your cut and sew panel design with a choice of bulk dye black and navy fabrics.