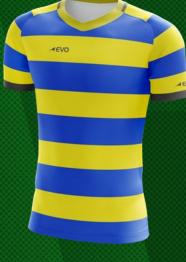

nent Antibacterial Technology



Microfilament Lightweight Fabrics







PATTERN

Description

Our game day kits is using the latest innovative Quick-Dri microfilament performance polyester that will keep your skin hygienically fresh, comfortable, cool, dry and light in any environment through an industry-leading capillary action.



Technology



Lightweight



Protected With SPF 50+

÷ الا



Wicking Technology





Our game day kits is using the latest innovative Quick-Dri microfilament performance polyester that will keep your skin hygienically fresh, comfortable, cool, dry and light in any environment through an industry-leading capillary action.



nanent acterial nology



Microfilament Lightweight Fabrics





Protected With SPF 50+



Innovative Quick-Dry Wicking Technology













Our game day kits is using the latest innovative Quick-Dri microfilament performance polyester that will keep your skin hygienically fresh, comfortable, cool, dry and light in any environment through an industry-leading capillary action.



nanent acterial nology



Microfilament Lightweight Fabrics





Our game day kits is using the latest innovative Quick-Dri microfilament performance polyester that will keep your skin hygienically fresh, comfortable, cool, dry and light in any environment through an industry-leading capillary action.



nanent acterial nology



Microfilamen Lightweight Fabrics



Protected With SPF 50+



Innovative Quick-Dry Wicking Technology











- EVO



Our game day kits is using the latest innovative Quick-Dri microfilament performance polyester th