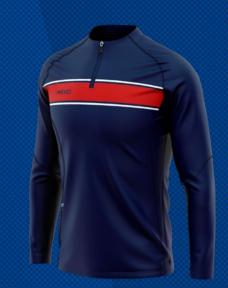

### SEMI CUSTOM PRO 1/4 MIDLAYER TOP

#### Description

The Semi Custom PRO Collection is ideal for keeping costs down. This solution offers black, white and navy bulk dye fabrics. Fitted with an 8cm wide cut and sew horizontal sublimated panel print design of your choice across the chest and back shows off your teams colours.